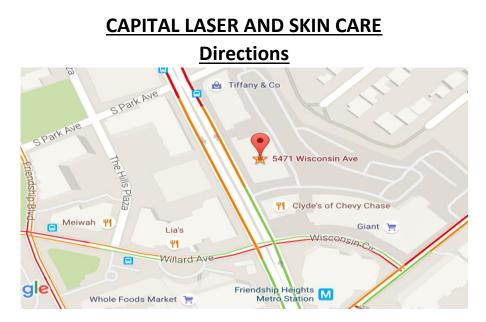

5471 Wisconsin Ave, Building C2, Suite 200 (second floor), Chevy Chase, MD 20815 (301) 798 – 9699 We are located in the <u>rear of the building</u> Two doors down from the back entrance of Ralph Lauren

## From DC

(North on Wisconsin)

- Turn right between Clyde's and Ralph Lauren to enter the parking lot located behind our office. Turn left into the first parking lot.
- The entrance to our office is located on this rear side of the building.
- You can park outside if spots are available or in the parking garage.
- If parking in the garage, use the garage entrance located behind the entrance to our office.
  Enter the garage and turn left to head down to level P2 or P3.
  Turn left and follow the lane to the end of the garage. Use the last bank of double elevators (#11 or #12) which will take you directly up to our office on Level 2.

## From Bethesda

(South on Wisconsin)

- Turn left at Tiffany's on Park Ave and then make an immediate right to enter the parking lot located behind our office.
- The entrance to our office is located on this rear side of the building.
- You can park outside if spots are available or in the parking garage.
- If parking in the garage, use the garage entrance located behind the entrance to our office.
  Enter the garage and turn left to head down to level P2 or P3.
  Turn left and follow the lane to the end of the garage. Use the last bank of double elevators (#11 or #12) which will take you directly up to our office on Level 2.

## From Metro

- Head off metro to bus bay area on eastern side of Wisconsin Ave.
- Walk north up Wisconsin Ave approx. 1 ½ blocks.
- Cross the parking entrance between Clyde's and Ralph Lauren and walk to the rear of the Ralph Lauren store.
- Our entrance is on the rear side of the building two doors down from the back entrance to Ralph Lauren.
- The office is located on Level 2.